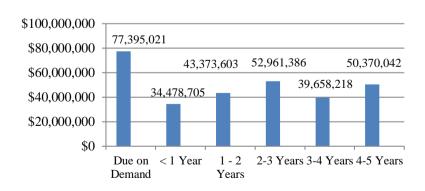

#### **Maturity Schedule**

| Maturity      | Market Value   | %       |
|---------------|----------------|---------|
| Due on Demand |                |         |
|               | 77,395,021     | 25.95%  |
| < 1 Year      | 34,478,705     | 11.56%  |
| 1 - 2 Years   | 43,373,603     | 14.54%  |
| 2-3 Years     | 52,961,386     | 17.76%  |
| 3-4 Years     | 39,658,218     | 13.30%  |
| 4-5 Years     | 50,370,042     | 16.89%  |
| Total         | \$ 298,236,975 | 100.00% |