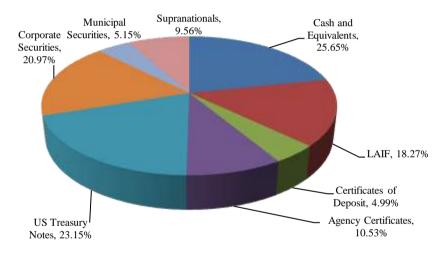

#### **Portfolio by Asset Class**

| Investment Description      | Portfolio at | Effective     |  |  |
|-----------------------------|--------------|---------------|--|--|
|                             | Cost         | Monthly Yield |  |  |
| Cash and Equivalents        | 25.65%       | 0.23%         |  |  |
| LAIF                        | 18.27%       | 0.28%         |  |  |
| Certificates of Deposit     | 4.99%        | 2.01%         |  |  |
| Agency Certificates         | 10.53%       | 1.41%         |  |  |
| US Treasury Notes           | 23.15%       | 1.42%         |  |  |
| Corporate Securities        | 20.97%       | 10.00%        |  |  |
| Municipal Securities        | 5.15%        | 2.75%         |  |  |
| Supranationals              | 9.56%        | 1.68%         |  |  |
| External Third P            | anagers      |               |  |  |
|                             |              |               |  |  |
| State Treasurer's Office (I | LAIF)        | \$ 55,107,506 |  |  |